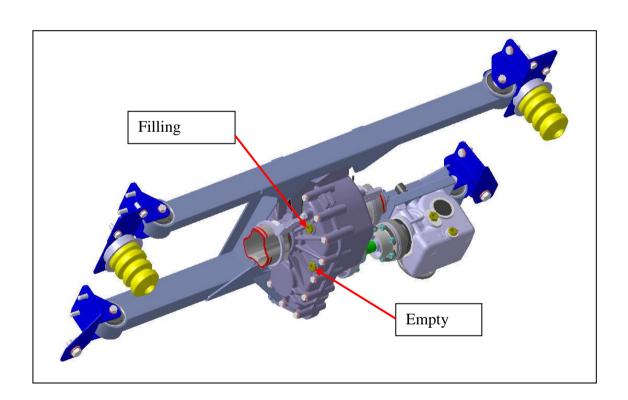

## **REAR AXLE**

Quantity 1.2 litres

Oil YACCO BVX LS200, equivalent to 80W90

according to norm API GL5 ZF TE ML-05C

Level The filling plug does not show the level, in case of apparent leaks, empty to

check.

Oil change

 $\rightarrow$  12 / 2011 oil change every 20.000 km – 1st oil

change between 1.500 and 2.500 km

-----

 $01/2012 \rightarrow$  oil change every 24.000 km or 2 years

in normal use or every 18.000 km or 1 year when intensive use is made - 1st oil change between 1.500 and 2.500

km

Note: After the replacement of a rear axle or a transfer box by a new part, the 1st oil change between 1500 and 2500 km is compulsory.

Nota: it is compulsory to grease the sliding transmission once a year or during all services.