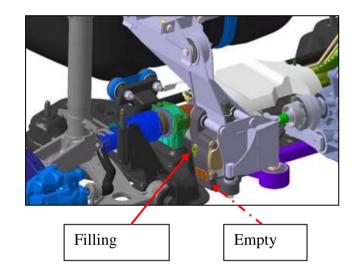

#### FRONT TRANSFER BOX

Quantity: 0.45 litre

Oil: YACCO BVX LS200, or equivalent to

80W90 according to the

API GL5 ZF TE ML-05C norm

Level: The filling plug does not show the

level, in case of apparent leaks, empty

to check.

Oil change:

 $\rightarrow$  12 / 2011 oil change every 20.000 km – 1st oil

change between 1.500 and 2.500 km

-----

 $01 / 2012 \rightarrow$  oil change every 24.000 km or 2 years

in normal use or every 18.000 km or 1 year when intensive use is made - 1st oil change between 1.500 and 2.500