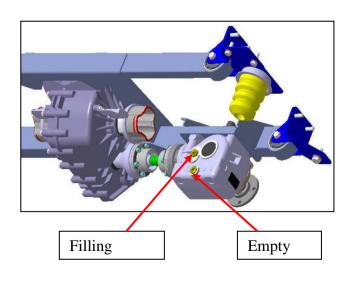

### **REAR TRANSFER BOX**

Quantity : 0.50 litre

Oil : YACCO BVX LS200, or equivalent to

80W90 according to

API GL5 ZF TE ML-05C norm

Level :The filling plug does not show the

level, in case of apparent leaks, empty

to check.

Oil change:

 $\rightarrow$  12 / 2011 oil change every 20.000 km – 1st oil

change between 1.500 and 2.500 km

-----

 $01/2012 \rightarrow$  oil change every 24.000 km or 2 years

in normal use OR every 18.000 km or 1 year when intensive use is made - 1st oil change between 1.500 and 2.500

oil change between 1.500 and 2.500

km