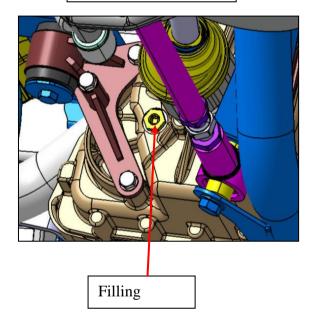

# **REAR AXLE**

Quantity 1.15 litres

Oil YACCO BVX LS200, equivalent to 80W90

according to norm API GL5 ZF TE ML-05C

Level The filling plug does not show the level, in case of apparent leaks, empty to

check.

Oil change

 $\rightarrow$  12 / 2011 oil change every 20.000 km – 1st oil

change between 1.500 and 2.500 km

\_\_\_\_\_

 $01/2012 \rightarrow$  oil change every 20.000 km or 2 years

in normal use or every 15.000 km or 1 year when intensive use is made - 1st oil change between 1.500 and 2.500

km

Rear axle driver's side

Rear axle passenger side

Note: After the replacement of a rear axle or a transfer box by a new part, the 1st oil change between 1500 and 2500 km is compulsory.

Nota: it is compulsory to grease the sliding transmission once a year or during all services.