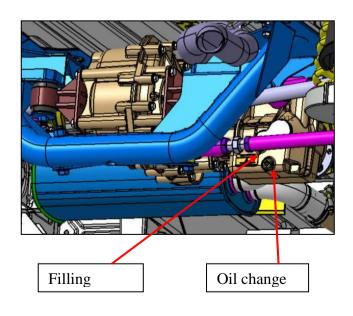

## **REAR TRANSFER BOX**

Quantity : 0.55 litre

Oil : YACCO BVX LS200, or equivalent to

80W90 according to norm API GL5 ZF TE ML-05C

Level :The filling plug does not show the

level, in case of apparent leaks, empty

to check.

Oil change:

 $\rightarrow$  12 / 2011 oil change every 20.000 km – 1st oil

change between 1.500 and 2.500 km

\_\_\_\_\_

 $01/2012 \rightarrow$  oil change every 20.000 km or 2 years

in normal use OR every 15.000 km or 1 year when intensive use is made - 1st oil change between 1.500 and 2.500

km