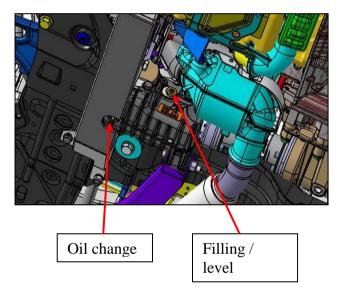

#### **GEARBOX**

Quantity : same as basis vehicle = 1.9 litres

Oil : same as basis vehicle

Level : no level plug, in case of appearant leaks, empty to check.

Oil change : please see the constructor's instructions

### FRONT TRANSFER BOX

Quantity: 0.75 litre

Oil: YACCO BVX LS200, or equivalent

to ZF TE ML-05C

Level: no level checking except in case of

apparent leaks

Oil change:

 $\rightarrow$  12 / 2011 oil change every 20.000 km – 1st oil

change between 1.500 and 2.500 km

------

 $01/2012 \rightarrow$  oil change every 20.000 km or 2 years

in normal use

Oil change every 15.000 km or 1 year when intensive use is made - 1st oil change between 1.500 and 2.500 km