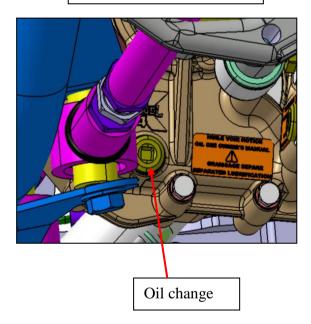

# **REAR AXLE**

Quantity 1.15 litres

Oil YACCO BVX LS200, equivalent to 80W90

according to norm API GL5 ZF TE ML-05C

Level The filling plug does not show the level, in case of apparent leaks, empty to

check.

Oil change

 $\rightarrow$  12 / 2011 oil change every 20.000 km – 1st oil

change between 1.500 and 2.500 km

\_\_\_\_\_

 $01/2012 \rightarrow$  oil change every 20.000 km or 2 years

in normal use or every 15.000 km or 1 year when intensive use is made - 1st oil change between 1.500 and 2.500

km

Rear axle driver's side

Rear axle passenger side

Note: After the replacement of a rear axle or a transfer box by a new part, the 1st oil change between 1500 and 2500 km is compulsory.

Nota: it is compulsory to grease the sliding transmission once a year or during all services.