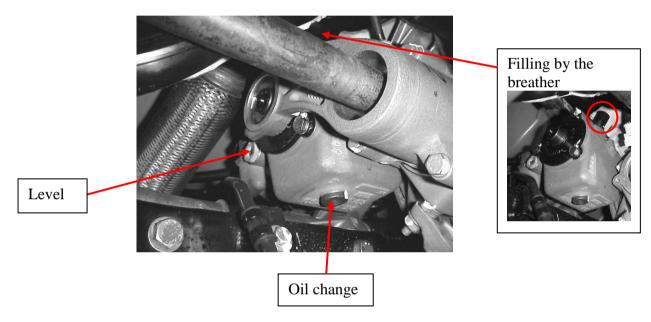

#### TRANSFER BOX

Quantity : 0.42 litre

Oil : YACCO BVX LS200 – API GL5

ESSO GEAR OIL BT 80W90 - API GL5

TOTAL TRANSMISSION X4 - 80W90 - API GL5

Oil change : Every 20 000 km – 1st oil change between 1500 and 2500 km