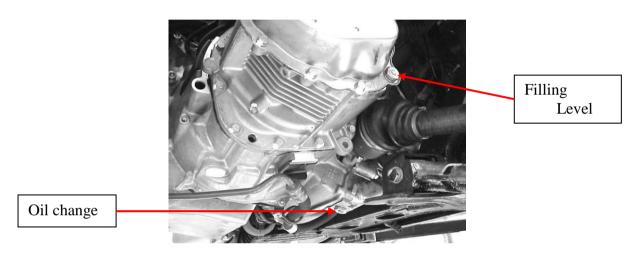

#### GEARBOX WITHOUT REDUCTION GEAR

Note: standard gearbox and gearbox with reduction gar can be equiped with a limited slip differential, that you can identify on the plate on the gearboxs.

Quantity : 1.8 litre

Oil without limited slip : same as the basis vehicle

Oil with limited slip : YACCO BVX LS200 – API GL5

ESSO GEAR OIL BT 80W90 - API GL5

TOTAL TRANSMISSION X4 - 80W90 - API GL5

Level: same as the basis vehicle

Oil change without limited slip: same as the basis vehicle

Oil change with limited slip: 60,000 km