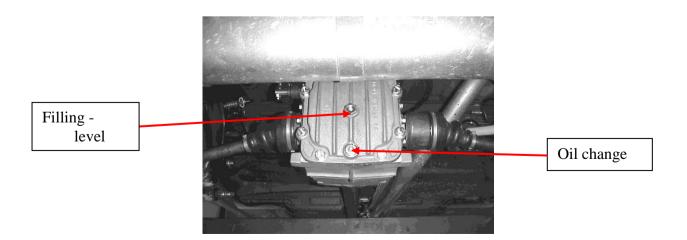

### **REAR AXLE**

Quantity : 1.45 litre

Oil : YACCO BVX LS200 – API GL5

ESSO GEAR OIL BT 80W90 - API GL5

TOTAL TRANSMISSION X4 - 80W90 - API GL5

Oil change : Every 20 000 km – 1st oil change between 1500 and 2500 km