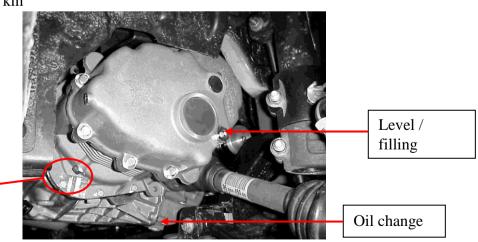

# GEARBOX WITH REDUCTION GEAR (OPTION)

Quantity : 1.9 litre

Oil without limited slip: same as the basis vehicle

Oil with limited slip: YACCO BVX LS200 – API GL5

ESSO GEAR OIL BT 80W90 - API GL5

TOTAL TRANSMISSION X4 - 80W90 - API GL5

Level: Every 20,000 km Oil change: Every 60,000 km

Position of the plate (limited slip)

Nota: when replacing a transfer bo or a rear axle by a new part, the 1<sup>st</sup> oil change between 1500 and 2500 km is compulsory.