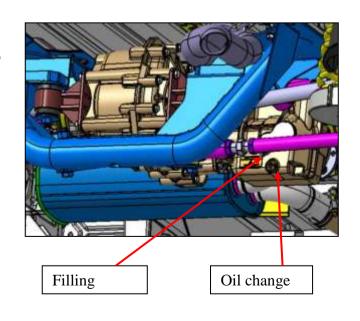

## **REAR TRANSFER BOX**

Quantity : 0.55 litre

Oil : YACCO BVX LS200, or equivalent to

80W90 according to norm API GL5 ZF TE ML-05C

Level :The filling plug does not show the

level, in case of apparent leaks, empty

to check.

Oil change:

 $\rightarrow$  12 / 2011 oil change every 30.000 km – 1st oil

change between 1.500 and 2.500 km

\_\_\_\_\_

 $01/2012 \rightarrow$  oil change every 30.000 km or 2 years

in normal use OR every 24.000 km or 1 year when intensive use is made - 1st

oil change between 1.500 and 2.500

km