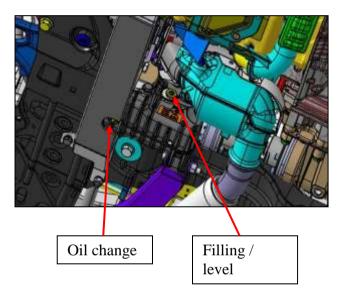

### FRONT TRANSFER BOX

Quantity: 0.75 litre

Oil: YACCO BVX LS200, or equivalent

to ZF TE ML-05C

Level: no level checking except in case of

apparent leaks

Oil change:

 $\rightarrow$  12 / 2011 oil change every 30.000 km – 1st oil

change between 1.500 and 2.500 km

-----

 $01/2012 \rightarrow$  oil change every 30.000 km or 2 years

in normal use

Oil change every 24.000 km or 1 year when intensive use is made - 1st oil change between 1.500 and 2.500 km