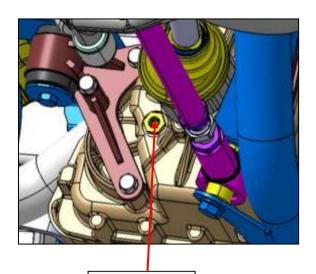

# **REAR AXLE**

Quantity 1.15 litres

Oil YACCO BVX LS200, equivalent to 80W90

according to norm API GL5 ZF TE ML-05C

Level The filling plug does not show the level, in case of apparent leaks, empty to

check.

Oil change

 $\rightarrow$  12 / 2011 oil change every 30.000 km – 1st oil change between 1.500 and 2.500 km

 $01/2012 \rightarrow$  oil change every 30.000 km or 2 years in normal use or every 24.000 km or 1 year

when intensive use is made - 1st oil change between 1.500 and 2.500 km

Rear axle driver's side

Rear axle passenger side

Filling

Oil change

Note: After the replacement of a rear axle or a transfer box by a new part, the 1st oil change between 1500 and 2500 km is compulsory.