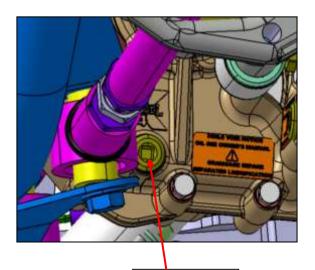

# **REAR AXLE**

Quantity 1.15 litres

Oil YACCO BVX LS200, equivalent to 80W90

according to norm API GL5 ZF TE ML-05C

Level The filling plug does not show the level, in case of apparent leaks, empty to

check.

Oil change

 $\rightarrow$  12 / 2011 oil change every 30.000 km – 1st oil change between 1.500 and 2.500 km

 $01/2012 \rightarrow$  oil change every 30.000 km or 2 years in normal use or every 24.000 km or 1 year

when intensive use is made - 1st oil change between 1.500 and 2.500 km

Rear axle driver's side

Rear axle passenger side

Filling

Oil change

Note: After the replacement of a rear axle or a transfer box by a new part, the 1st oil change between 1500 and 2500 km is compulsory.